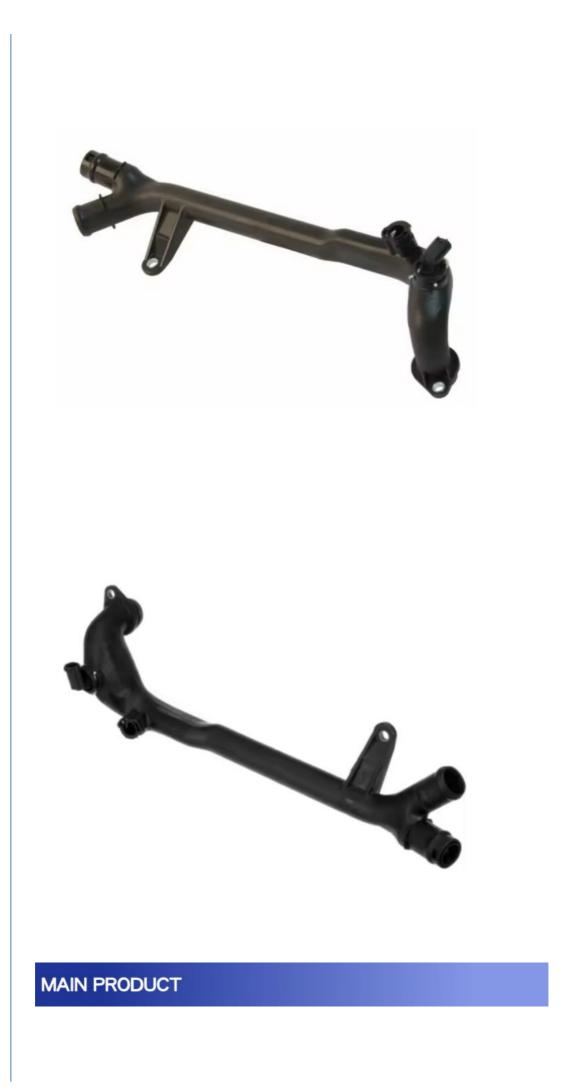

## 2712001552 Radiator Water Pipe with Temperature and Pressure Rating

#### **Product Description:**

Introducing Our High-Quality Water Coolant Hose Water Pipe

Our water coolant hose water pipe is an essential component designed to transport coolant fluid throughout your vehicle's cooling system. It plays a critical role in ensuring your engine runs at an optimal temperature to avoid overheating and damage.

Efficient Coolant Flow:

The water coolant hose water pipe is responsible for circulating coolant fluid between the engine, radiator, heater core, and other cooling system components. It facilitates the transfer of heat away from the engine, ensuring proper engine temperature regulation and preventing overheating.