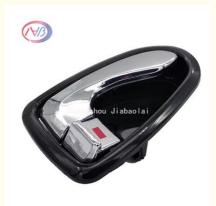

## 82610-25000 82620-25000 Car Interior Door Handle 82610-17010 For Hyundai Accent 2000-2006

## **Product Specification**

| Product Name: | Car Door Handle              |
|---------------|------------------------------|
| • Size:       | Standard                     |
| Warranty:     | 12 Months                    |
| Highlight:    | Interior Car Door Handle,    |
|               | 82610-25000 Car Door Handle, |
|               | 82610-17010 Car Door Handle  |