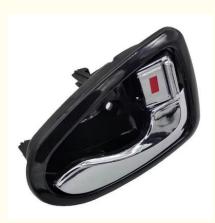

## 82610-25000 82620-25000 Car Interior Door Handle 82610-17010 For Hyundai Accent 2000-2006

## **Product Specification**

| Product Name: | Car Door Handle              |
|---------------|------------------------------|
| • Size:       | Standard                     |
| Warranty:     | 12 Months                    |
| Highlight:    | Interior Car Door Handle,    |
|               | 82610-25000 Car Door Handle, |
|               | 82610-17010 Car Door Handle  |