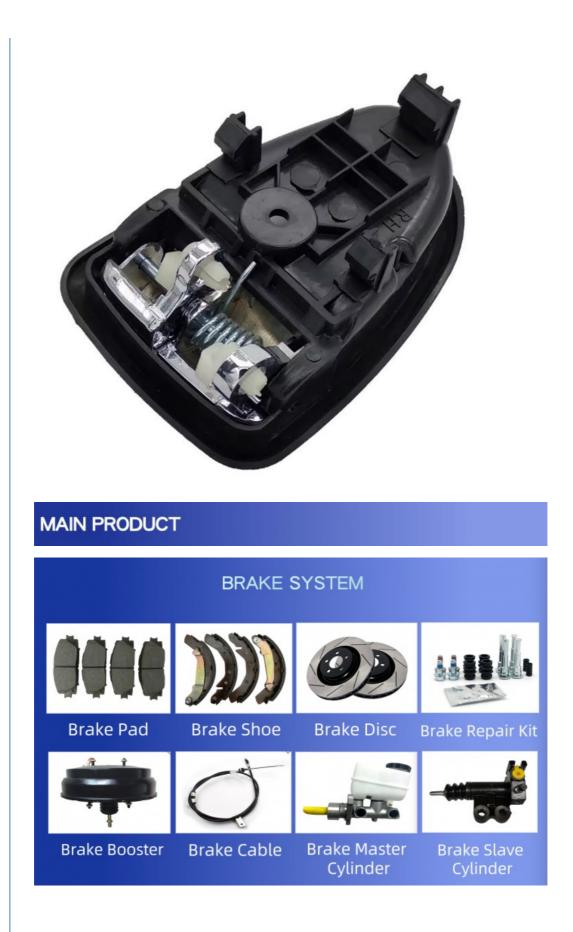

## 82610-25000 82620-25000 Car Interior Door Handle 82610-17010 For Hyundai Accent 2000-2006

### **Product Description:**

A vehicle's door handle serves as a critical element found on both the outside and inside surfaces of a car's door. This component is central to the operation of opening and closing the door, offering both a practical and a safe entry and departure point for passengers. It constitutes an essential interface between the car's occupants and the ability to access the vehicle's interior. By design, the handle ensures ease of use and security, facilitating a seamless interaction with the car's doors.

#### Features:

Features of Our Car Door Handles

Superior Durability

Our car door handle is a testament to durability, being crafted from top-of-the-line materials. With options like high-strength **ABS plastic** and robust **metal alloys**, it's built for enduring performance. This handle bravely stands up to the daily demands of use and unrelenting weather, preserving both its efficacy and aesthetic appeal as time goes on. Smooth and Ergonomic Operation