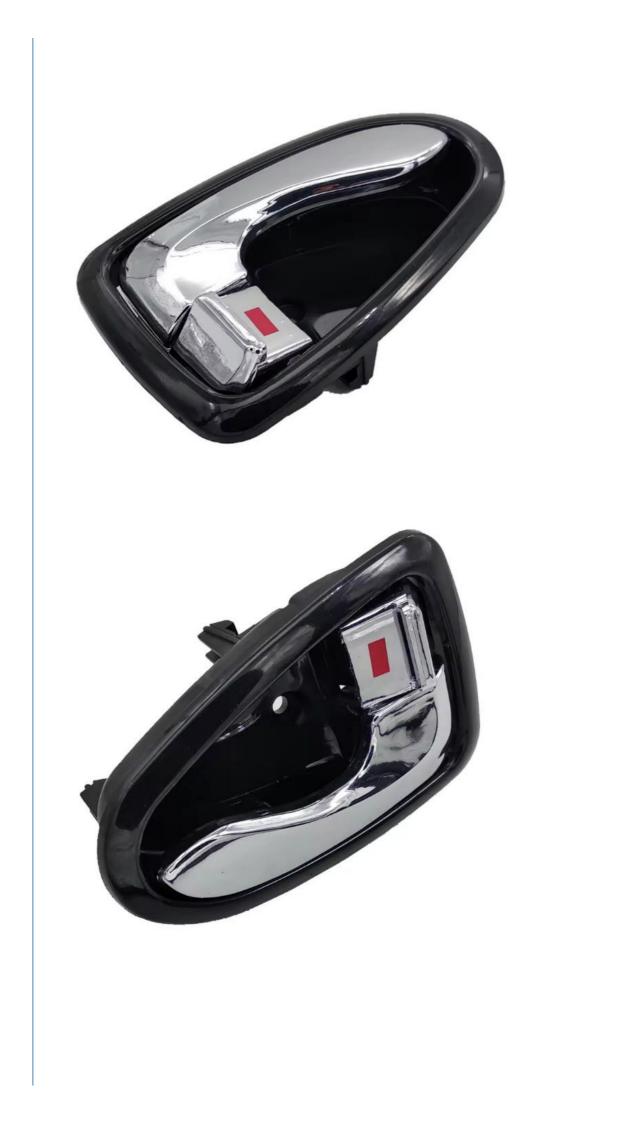

## 82610-25000 82620-25000 Car Interior Door Handle 82610-17010 For Hyundai Accent 2000-2006

## **Product Specification**

| Product Name: | Car Door Handle              |
|---------------|------------------------------|
| • Size:       | Standard                     |
| Warranty:     | 12 Months                    |
| Highlight:    | Interior Car Door Handle,    |
|               | 82610-25000 Car Door Handle, |
|               | 82610-17010 Car Door Handle  |