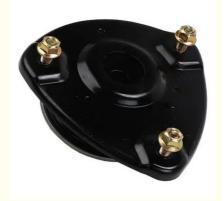

# Automotive Shock Mount Replacement OEM 54610-1G505 2kg Weighs

# **Product Specification**

Product Name: Auto Strut Mount

• Warranty: 24 Months

Packing: Any Box According To Customers'

Requirement

Car Make: For Hyundai

Material: Rubber And Steel

Highlight: Automotive Shock Mount Replacement,

# **Product Description**

54610-1G505 Strut Mount for HYUNDAI GRANDEUR H-1 ix55 SANTA FE II KIA CARNIVAL III 54610 1G505