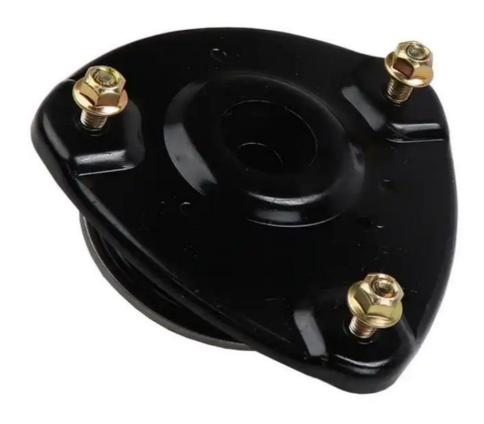

# **Product Specification**

Product Name: Auto Strut Mount

• Warranty: 24 Months

Packing: Any Box According To Customers'

Requirement

Car Make: For Hyundai

Material: Rubber And Steel

Highlight: Automotive Shock Mount Replacement,

# **Product Description**

54610-1G505 Strut Mount for HYUNDAI GRANDEUR H-1 ix55 SANTA FE II KIA CARNIVAL III 54610 1G505