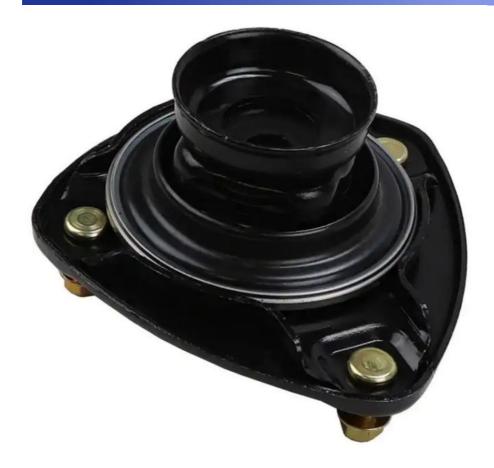

# Automotive Shock Mount Replacement OEM 54610-1G505 2kg Weighs

# **Product Specification**

Product Name: Auto Strut Mount

• Warranty: 24 Months

Packing: Any Box According To Customers'

Requirement

Car Make: For Hyundai

Material: Rubber And Steel

Highlight: Automotive Shock Mount Replacement,

# **Product Description**

54610-1G505 Strut Mount for HYUNDAI GRANDEUR H-1 ix55 SANTA FE II KIA CARNIVAL III 54610 1G505