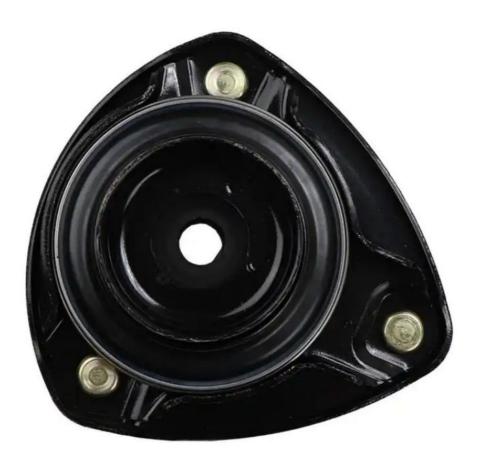

# **Product Specification**

Product Name: Auto Strut Mount

• Warranty: 24 Months

Packing: Any Box According To Customers'

Requirement

Car Make: For Hyundai

Material: Rubber And Steel

Highlight: Automotive Shock Mount Replacement,

# **Product Description**

54610-1G505 Strut Mount for HYUNDAI GRANDEUR H-1 ix55 SANTA FE II KIA CARNIVAL III 54610 1G505