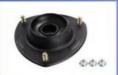

# Automotive Shock Mount Replacement OEM 54610-1G505 2kg Weighs

# **Product Specification**

Product Name: Auto Strut Mount

• Warranty: 24 Months

Packing: Any Box According To Customers'

Requirement

Car Make: For Hyundai

Material: Rubber And Steel

Highlight: Automotive Shock Mount Replacement,

# **Product Description**

54610-1G505 Strut Mount for HYUNDAI GRANDEUR H-1 ix55 SANTA FE II KIA CARNIVAL III 54610 1G505

#### **Technical Parameters:**

| Attribute    | Value                                                             |
|--------------|-------------------------------------------------------------------|
| Product Name | Auto Strut Mount                                                  |
| Weight       | 2kg                                                               |
| Material     | Rubber And Steel                                                  |
| Warranty     | 24 Months                                                         |
| Car Make     | For Hyundai                                                       |
| Packing      | Any Box According To Customers' Requirement                       |
| Keywords     | Auto Strut Brace, Automotive Strut Support, Vehicle Mount Support |