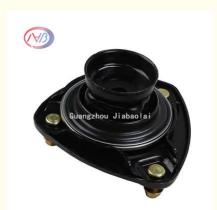

# Automotive Shock Mount Replacement OEM 54610-1G505 2kg Weighs

# **Product Specification**

Product Name: Auto Strut Mount

• Warranty: 24 Months

Packing: Any Box According To Customers'

Requirement

Car Make: For Hyundai

Material: Rubber And Steel

Highlight: Automotive Shock Mount Replacement,

# **Product Description**

54610-1G505 Strut Mount for HYUNDAI GRANDEUR H-1 ix55 SANTA FE II KIA CARNIVAL III 54610 1G505