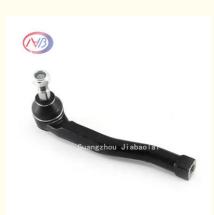

# OEM Tie Rod End Precise Steering Control 93740722 For SONATA Optima

### **Product Description**

93740722 Tie Rod End Fit For SONATA Optima

#### **Product Description:**

A tie rod end is a vital part of a vehicle's steering system. It is found at the two extremes of the tie rod and connects the steering linkage to the steering knuckle or spindle. This part of the steering system plays an immensely important role in maintaining control and steady driving. Tie rod ends enable smooth and deft turns of the steering wheel while driving.