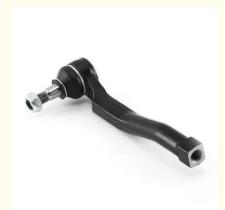

#### **Product Description:**

A tie rod end is a vital part of a vehicle's steering system. It is found at the two extremes of the tie rod and connects the steering linkage to the steering knuckle or spindle. This part of the steering system plays an immensely important role in maintaining control and steady driving. Tie rod ends enable smooth and deft turns of the steering wheel while driving.

Precise Steering Control: The tie rod end connects the steering linkage to the steering knuckle, allowing the driver's input to be translated into smooth and precise steering movements. Accurate design and a tight ball joint or bushing design make our tie rod end the ideal choice for precise steering control and responsiveness in any vehicle.